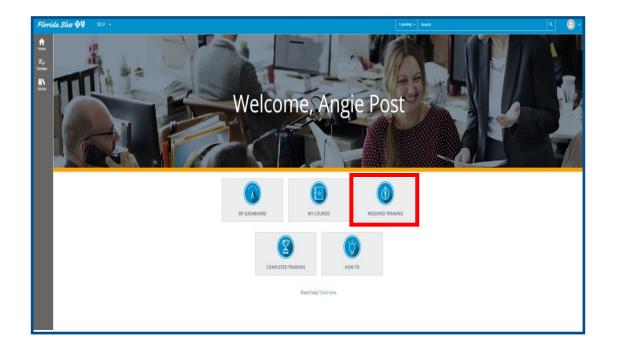

How to access the AEP Medicare Product Training in Florida Blue Learning (accessible 24 hrs after transmitting your scores from AHIP to Florida Blue)

Log into Agent Portal External (APE), then select the **Education** icon from the homepage.

#### Step 3

From the Florida Blue Learning Homepage, click **Required Training**.