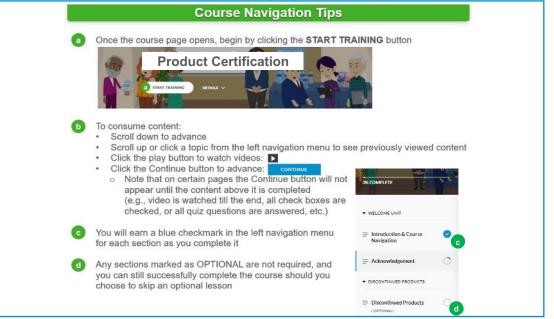

ining.

After starting the training, you can stop at any point during the lesson and return at a later time by closing the lesson, then repeating steps 1-6 when you are ready to resume the lesson.

Upon returning to the curriculum page, the unfinished course will show a Resume Activity button next to the course title. Click **Resume Activity** to re- open and continue the lesson from where you left off.

**Note:** The Completion Status meter will show 100% once you have completed one of the two available language tracks.

#### **WARNING:**

You must close the lesson by clicking the X on the window to properly stop and save your progress. If you allow the training to time-out due to inactivity, your progress may be lost, and you'll be prompted to start from the beginning upon returning.