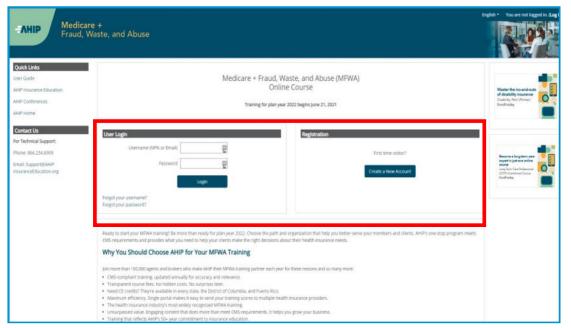

Open Google Chrome and navigate to the AHIP site at

www.ahipmedicaretraining.com/clients/floridablue

When using our Florida Blue AHIP link you will receive a reduced course price of \$125.

**Note**: If you are a returning agent, you do not need to use the Florida Blue link above and can skip to Step 7 after logging into AHIP.

#### Step 2

**If you're a first-time visitor** to the AHIP site, click **Create a New Account** and follow steps 3-6 to build your profile.

**If you already have an account**, input your username and password, then click **Login** and skip to <u>step 7</u> below.