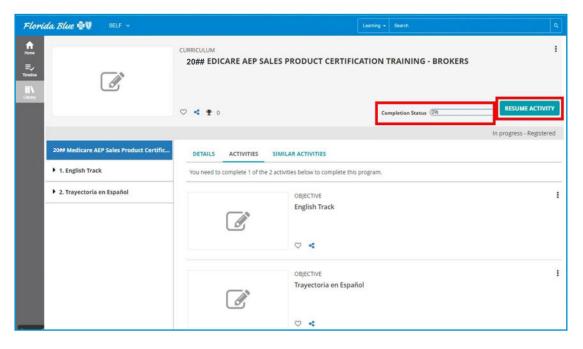

After starting the training, you can stop at any point during the lesson and return at a later time by closing the lesson, then repeating steps 1-6 when you are ready to resume the lesson.

Upon returning to the curriculum page, the unfinished course will show a Resume Activity button next to the course title. Click **Resume Activity** to re- open and continue the lesson from where you left off.

**Note:** The Completion Status meter will show 100% once you have completed one of the two available language tracks.