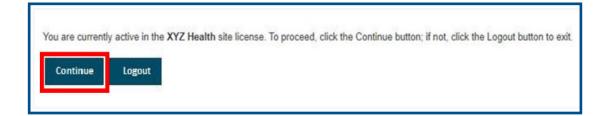

If you receive the following message upon logging in/creating your account, click **Continue** to proceed to your AHIP profile page.