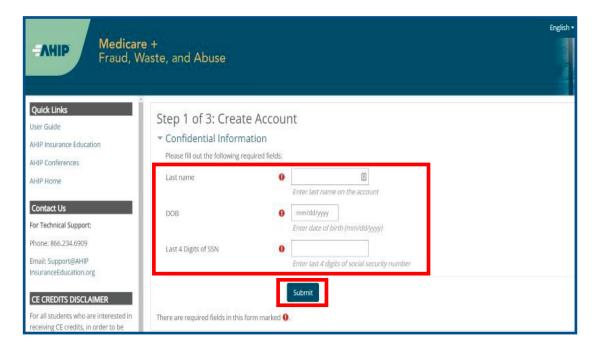

Fill out all required fields designated with an asterisk (\*), then click **Submit**.

#### Step 4

Input your National Producer Number, then click **Submit**.

**Note:** You will see red exclamation points if the confidential information is entered incorrectly, or if you do not have an NPN.