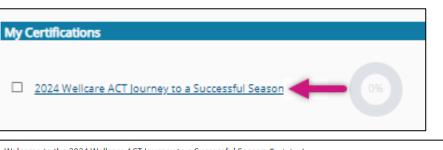

### **Returning Users Only**

Follow these simple steps to begin training:

- In the My Certifications section, you will find your assigned training. Select the 2024
   Wellcare ACT Journey to a Successful Season Training link to access AHIP/ACT. Once you have successfully completed your required
   AHIP Medicare Training (2024) the 2024
   Wellcare ACT will be unlocked when training becomes available.
- In the Welcome to the 2024 Wellcare ACT
  Journey to a Successful Season section, select
  the 2024 Wellcare ACT Journey to a Successful
  Season Training link to begin.
- After you have completed the assigned course modules, the **Mastery Exam** will be unlocked.

### **Wellcare ACT Assignment**

Follow these simple steps to begin training:

- In the My Certifications section, you will find your assigned training. Select the 2024
   Wellcare ACT Journey to a Successful Season Training link to access AHIP/ACT. Once you have successfully completed your required
   AHIP Medicare Training (2024) the 2024
   Wellcare ACT will be unlocked when training becomes available.
- In the Welcome to the 2024 Wellcare ACT
  Journey to a Successful Season section, select
  the 2024 Wellcare ACT Journey to a Successful
  Season Training link to begin.
- After you have completed the assigned course modules, the **Mastery Exam** will be unlocked.