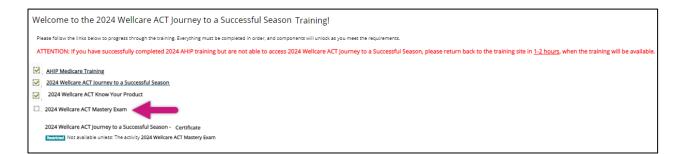

### **Returning Users Only**

Follow these simple steps to begin training:

- In the My Certifications section, you will find your assigned training. Select the 2024
   Wellcare ACT Journey to a Successful Season Training link to access AHIP/ACT. Once you have successfully completed your required
   AHIP Medicare Training (2024) the 2024
   Wellcare ACT will be unlocked when training becomes available.
- In the Welcome to the 2024 Wellcare ACT
  Journey to a Successful Season section, select
  the 2024 Wellcare ACT Journey to a Successful
  Season Training link to begin.
- After you have completed the assigned course modules, the **Mastery Exam** will be unlocked.

### **Wellcare ACT Assignment**

Follow these simple steps to begin training:

- In the My Certifications section, you will find your assigned training. Select the 2024
   Wellcare ACT Journey to a Successful Season Training link to access AHIP/ACT. Once you have successfully completed your required
   AHIP Medicare Training (2024) the 2024
   Wellcare ACT will be unlocked when training becomes available.
- In the Welcome to the 2024 Wellcare ACT
  Journey to a Successful Season section, select
  the 2024 Wellcare ACT Journey to a Successful
  Season Training link to begin.
- After you have completed the assigned course modules, the **Mastery Exam** will be unlocked.