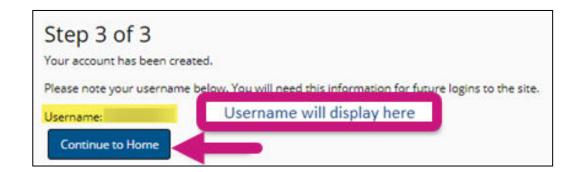

#### Continue the registration process:

- Your **Username** will be displayed. This will be your National Producer Number (NPN), used to access the site.
- Select Continue to Home which will route you to the home page of the Learning Center.

#### Helpful Hint!

Remember to store your username and password in a secure location.