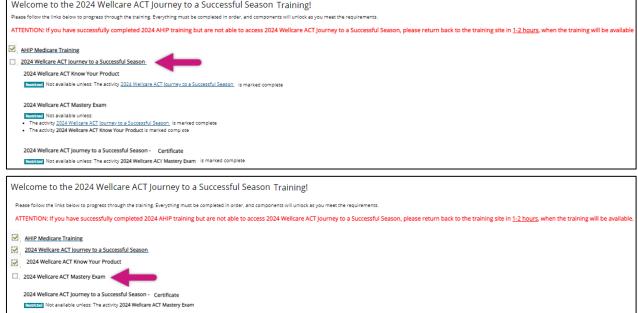

### **Returning Users Only**

Follow these simple steps to begin training:

- In the My Certifications section, you will find your assigned training. Select the 2024
   Wellcare ACT Journey to a Successful Season Training link to access AHIP/ACT. Once you have successfully completed your required
   AHIP Medicare Training (2024) the 2024
   Wellcare ACT will be unlocked when training becomes available.
- In the Welcome to the 2024 Wellcare ACT
  Journey to a Successful Season section, select
  the 2024 Wellcare ACT Journey to a Successful
  Season Training link to begin.
- After you have completed the assigned course modules, the **Mastery Exam** will be unlocked.

### **Wellcare ACT Assignment**

Follow these simple steps to begin training:

- In the My Certifications section, you will find your assigned training. Select the 2024
   Wellcare ACT Journey to a Successful Season Training link to access AHIP/ACT. Once you have successfully completed your required
   AHIP Medicare Training (2024) the 2024
   Wellcare ACT will be unlocked when training becomes available.
- In the Welcome to the 2024 Wellcare ACT
  Journey to a Successful Season section, select
  the 2024 Wellcare ACT Journey to a Successful
  Season Training link to begin.
- After you have completed the assigned course modules, the **Mastery Exam** will be unlocked.